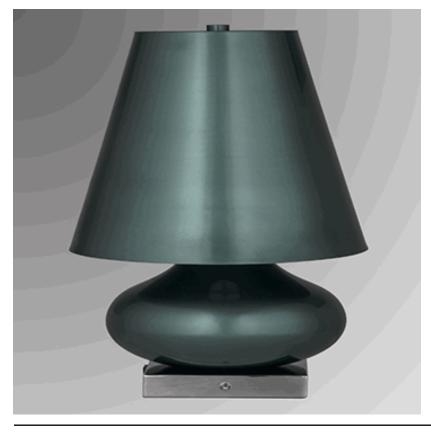

## **Lamp Specifications** 6534EO

STAY ILLUMINATED

23"H Metallic Pearl Opal Green and Polished Chrome Table Lamp, 3-way medium base socket, 3-way chrome rotary base switch, one outlet, 8' Silver 45° 3-prg grounded cord, 7x13x14.5 Metallic Pearl Opal Green Metal Shade with powder coated Silver inside.

23"H Lamp Dimensions:

Metallic Pearl Opal Green and Polished Chrome Lamp Finish:

Switch: 3-way chrome rotary base switch

Recommend a 3-way CFL bulb Bulb Wattage:

8' Silver 45° 3-prong grounded cord Cordset:

medium base Socket:

Base: 7"W

Extension:

0713145POG Shade Part Number:

Metallic Pearl Opal Green Metal Shade Material:

Shade Dimensions: 7x13x14.5

9" Harp:

Miscellaneous: with one outlet